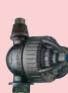

## **SUPER LPD**

Barb 4/7

Super LPD low-pressure bayonet for GreenSpin and Hadar 7110

Bayonet x Bayonet

Thread 3/8"

High pressure

**Medium pressure** 

Barb 4/7

## STRUCTURE AND FEATURES

- Prevents drainage through emitters
- High and low opening and closing pressure
- Keeps system filled with water under pressure, enabling immediate start-up
- Allows all units to start-up or shut-down simultaneously
- Modular-fits all NaanDan Jain micro-sprinklers
- Tapered or bayonet connection (bayonet available only with black low-pressure LPD)
- Minimal pressure loss, even with high flow rates
- One-stage opening-Super LPD is either completely opened or completely closed
- Easily dismantled for cleaning and maintenance
- PE and PVC connections

Three types of Super LPD are available:

- Black: Low-pressure Super LPD for micro-sprinklers
- Green: Medium-pressure Super LPD for foggers
- Blue: High-pressure Super LPD for foggers