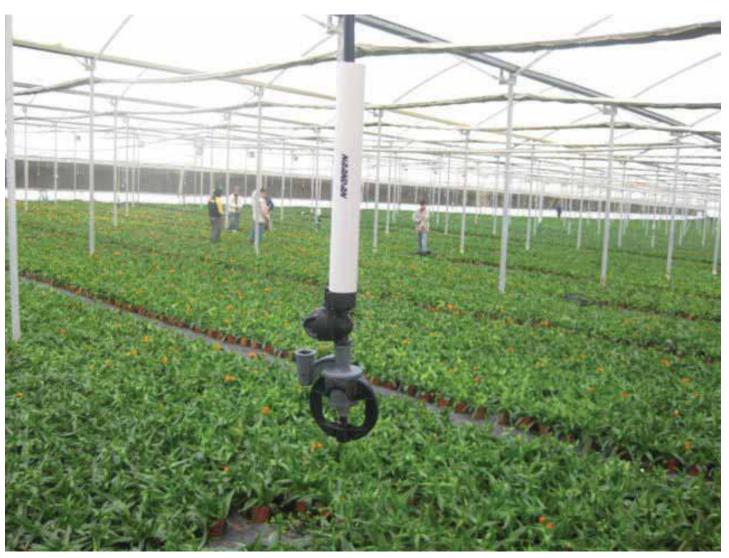

© naandanjain Ltd. 11/2013

**APPLICATION EXAMPLES** 

Modular inverted green swivel with low-pressure Super LPD female

with Super LPD bayonet

Green Mist with Super LPD 3/8"

4 Foggers on X with high-pressure Super LPD 3/8"