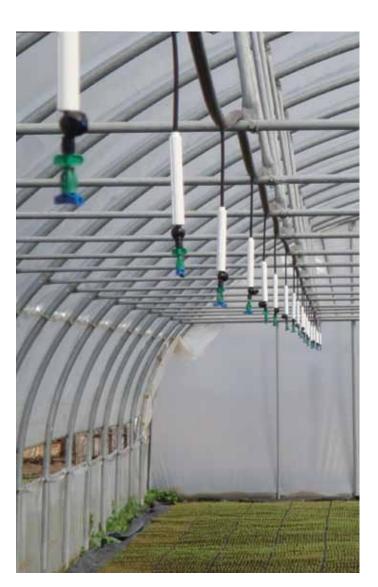

© naandanjain Ltd. 11/2013

**APPLICATION EXAMPLES** 

Modular inverted green swivel with low-pressure Super LPD female

with Super LPD bayonet

Green Mist with Super LPD 3/8"

4 Foggers on X with high-pressure Super LPD 3/8"