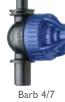

## **SUPER LPD**

Barb 4/7

Super LPD low-pressure bayonet for GreenSpin and Hadar 7110

Bayonet x Bayonet

Thread 3/8"

High pressure

**Medium pressure** 

Barb 4/7

Female

Female

Thread 3/8"