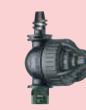

© naandanjain Ltd. 11/2013

**APPLICATION EXAMPLES** 

Modular inverted green swivel with low-pressure Super LPD female

with Super LPD bayonet

Green Mist with Super LPD 3/8"

4 Foggers on X with high-pressure Super LPD 3/8"