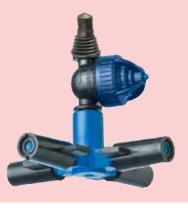

© naandanjain Ltd. 11/2013

**APPLICATION EXAMPLES** 

Modular inverted green swivel with low-pressure Super LPD female

with Super LPD bayonet

Green Mist with Super LPD 3/8"

4 Foggers on X with high-pressure Super LPD 3/8"