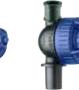

© naandanjain Ltd. 11/2013

**APPLICATION EXAMPLES** 

Modular inverted green swivel with low-pressure Super LPD female

with Super LPD bayonet

Green Mist with Super LPD 3/8"

4 Foggers on X with high-pressure Super LPD 3/8"