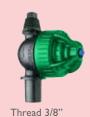

## **SUPER LPD**

Barb 4/7

Super LPD low-pressure bayonet for GreenSpin and Hadar 7110

Bayonet x Bayonet

Thread 3/8"

High pressure

**Medium pressure** 

Barb 4/7

© naandanjain Ltd. 11/2013

**APPLICATION EXAMPLES** 

Modular inverted green swivel with low-pressure Super LPD female

with Super LPD bayonet

Green Mist with Super LPD 3/8"

4 Foggers on X with high-pressure Super LPD 3/8"