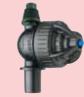

## **SUPER LPD**

Barb 4/7

Super LPD low-pressure bayonet for GreenSpin and Hadar 7110

Bayonet x Bayonet

Thread 3/8"

High pressure

**Medium pressure** 

Barb 4/7

© naandanjain Ltd. 11/2013

**APPLICATION EXAMPLES** 

Modular inverted green swivel with low-pressure Super LPD female

with Super LPD bayonet

Green Mist with Super LPD 3/8"

4 Foggers on X with high-pressure Super LPD 3/8"