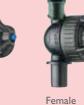

## **SUPER LPD**

Barb 4/7

Super LPD low-pressure bayonet for GreenSpin and Hadar 7110

Bayonet x Bayonet

Thread 3/8"

High pressure

**Medium pressure** 

Barb 4/7

Female

Female

Thread 3/8"

© naandanjain Ltd. 11/2013

**APPLICATION EXAMPLES** 

Modular inverted green swivel with low-pressure Super LPD female

with Super LPD bayonet

Green Mist with Super LPD 3/8"

4 Foggers on X with high-pressure Super LPD 3/8"