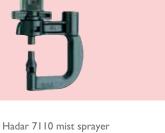

## **SUPER LPD**

Barb 4/7

Super LPD low-pressure bayonet for GreenSpin and Hadar 7110

Bayonet x Bayonet

Thread 3/8"

High pressure

**Medium pressure** 

Barb 4/7

© naandanjain Ltd. 11/2013

**APPLICATION EXAMPLES** 

Modular inverted green swivel with low-pressure Super LPD female

with Super LPD bayonet

Green Mist with Super LPD 3/8"

4 Foggers on X with high-pressure Super LPD 3/8"