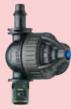

## **SUPER LPD**

Barb 4/7

Super LPD low-pressure bayonet for GreenSpin and Hadar 7110

Bayonet x Bayonet

Thread 3/8"

High pressure

**Medium pressure** 

Barb 4/7

## STRUCTURE AND FEATURES

- Prevents drainage through emitters
- High and low opening and closing pressure
- Keeps system filled with water under pressure, enabling immediate start-up
- Allows all units to start-up or shut-down simultaneously
- Modular-fits all NaanDan Jain micro-sprinklers
- Tapered or bayonet connection (bayonet available only with black low-pressure LPD)
- Minimal pressure loss, even with high flow rates
- One-stage opening-Super LPD is either completely opened or completely closed
- Easily dismantled for cleaning and maintenance
- PE and PVC connections

Three types of Super LPD are available:

- Black: Low-pressure Super LPD for micro-sprinklers
- Green: Medium-pressure Super LPD for foggers
- Blue: High-pressure Super LPD for foggers