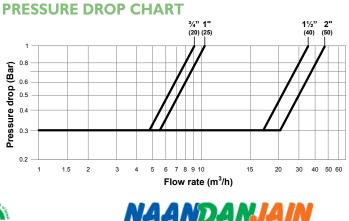

### **MAIN FEATURES**

- <sup>3</sup>/<sub>4</sub>"-2" electric valve
- High performance integral solenoids
- Low head losses at high flow rates
- Wide range of operation pressures
- Smooth valve operation minimizes pressure surges
- Flow control handle allows flow rate adjustment
- Manual solenoid override
- Direct current (AC) as standard, pulse (Latch) actuation supplied on request

#### **TECHNICAL DATA**

- Max. operating pressure: 10 bar / 145 psi
- End connections: Female BSP (Standard) / NPT (American)
- Electrical data: Direct current: 24 VAC,

Inrush: 0.4 A Holding: 0.2 A

- DC pulse: 9-12 VDC Latch
- Max. water temperature: 60° C