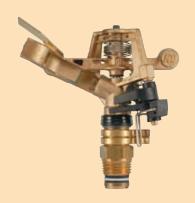

## **Overhead sprinklers**

Full- and part-circle metal impact sprinkler 1/2" male or 3/4" female

## Specifically designed for irrigation of field edges

**Applications:** all overhead irrigation of crops

- High water distribution with spacing up to 14 m
- Durable, heavy-duty, construction
- Sand and dust protection sleeve ensures reliable operation and durability
- WP Hammer ensures all water inside pattern and prevents irrigating roads and neighbors.